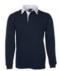

## Available Colours:

13% Marle/White

Black/White

Forest/White

Graphite Marle/White

Maroon/White

Navy/Denim

Navy/White

## Details

- > Classic Fit
- > 65% Polyester for durability, and 35% Cotton for comfort.
- > Cut for a classic fit with ribbed sleeve cuffs and an internal contrast woven back neck dome
- > JB's concealed 3-button placket
- > 350gsm Rugby knit fabric
- > Straight hem with side splits
- > 6/7XL only available in Black/White, Navy/Denim, Navy/White
- > 8/9 XL & 9/11 XL only available in Navy/White