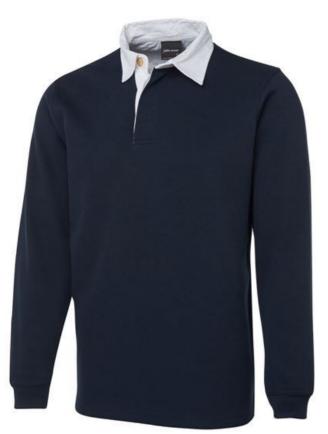

## JB'S RUGBY

A crowd favourite

## Available Colours:

13% Marle/White

Black/White

Forest/White

Graphite Marle/White

Maroon/White

Navy/Denim

Navy/White

## Details

- > Classic Fit
- > 65% Polyester for durability, and 35% Cotton for comfort.
- > Cut for a classic fit with ribbed sleeve cuffs and an internal contrast woven back neck dome
- > JB's concealed 3-button placket
- > 350gsm Rugby knit fabric
- > Straight hem with side splits
- > 6/7XL only available in Black/White, Navy/Denim, Navy/White
- > 8/9 XL & 9/11 XL only available in Navy/White