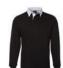

## Available Colours:

13% Marle/White

Black/White

Forest/White

Graphite Marle/White

Maroon/White

Navy/Denim

Navy/White

## Details

- > Classic Fit
- > 65% Polyester for durability, and 35% Cotton for comfort.
- > Cut for a classic fit with ribbed sleeve cuffs and an internal contrast woven back neck dome
- > JB's concealed 3-button placket
- > 350gsm Rugby knit fabric
- > Straight hem with side splits
- > 6/7XL only available in Black/White, Navy/Denim, Navy/White
- > 8/9 XL & 9/11 XL only available in Navy/White