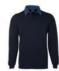

## Available Colours:

13% Marle/White

Black/White

Forest/White

Graphite Marle/White

Maroon/White

Navy/Denim

Navy/White

## Details

- > Classic Fit
- > 65% Polyester for durability, and 35% Cotton for comfort.
- > Cut for a classic fit with ribbed sleeve cuffs and an internal contrast woven back neck dome
- > JB's concealed 3-button placket
- > 350gsm Rugby knit fabric
- > Straight hem with side splits
- > 6/7XL only available in Black/White, Navy/Denim, Navy/White
- > 8/9 XL & 9/11 XL only available in Navy/White