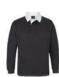

## Available Colours:

13% Marle/White

Black/White

Forest/White

Graphite Marle/White

Maroon/White

Navy/Denim

Navy/White

## Details

- > Classic Fit
- > 65% Polyester for durability, and 35% Cotton for comfort.
- > Cut for a classic fit with ribbed sleeve cuffs and an internal contrast woven back neck dome
- > JB's concealed 3-button placket
- > 350gsm Rugby knit fabric
- > Straight hem with side splits
- > 6/7XL only available in Black/White, Navy/Denim, Navy/White
- > 8/9 XL & 9/11 XL only available in Navy/White