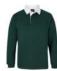

## Available Colours:

13% Marle/White

Black/White

Forest/White

Graphite Marle/White

Maroon/White

Navy/Denim

Navy/White

## Details

- > Classic Fit
- > 65% Polyester for durability, and 35% Cotton for comfort.
- > Cut for a classic fit with ribbed sleeve cuffs and an internal contrast woven back neck dome
- > JB's concealed 3-button placket
- > 350gsm Rugby knit fabric
- > Straight hem with side splits
- > 6/7XL only available in Black/White, Navy/Denim, Navy/White
- > 8/9 XL & 9/11 XL only available in Navy/White