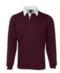

## Available Colours:

13% Marle/White

Black/White

Forest/White

Graphite Marle/White

Maroon/White

Navy/Denim

Navy/White

## Details

- > Classic Fit
- > 65% Polyester for durability, and 35% Cotton for comfort.
- > Cut for a classic fit with ribbed sleeve cuffs and an internal contrast woven back neck dome
- > JB's concealed 3-button placket
- > 350gsm Rugby knit fabric
- > Straight hem with side splits
- > 6/7XL only available in Black/White, Navy/Denim, Navy/White
- > 8/9 XL & 9/11 XL only available in Navy/White