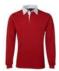

Red/White

## Details

- > Classic Fit
- > 65% Polyester for durability, and 35% Cotton for comfort.
- > Cut for a classic fit with ribbed sleeve cuffs and an internal contrast woven back neck dome
- > JB's concealed 3-button placket
- > 350gsm Rugby knit fabric
- > Straight hem with side splits
- > 6/7XL only available in Black/White, Navy/Denim, Navy/White
- > 8/9 XL & 9/11 XL only available in Navy/White